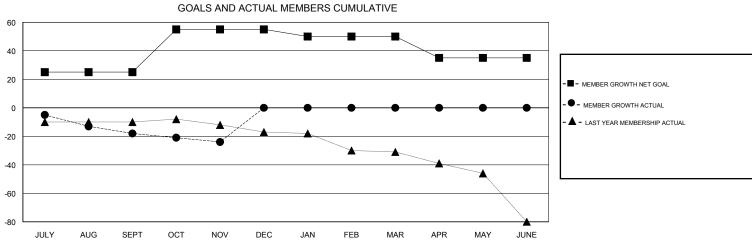

## **LOCATION NEW ZEALAND**

| Clubs                 |               |           |               | Members               |                           |                         |                                              |
|-----------------------|---------------|-----------|---------------|-----------------------|---------------------------|-------------------------|----------------------------------------------|
| RESULTS FOR 2017-2018 |               |           |               | RESULTS FOR 2017-2018 |                           |                         |                                              |
| QUARTER               | NEW CLUB GOAL | NEW CLUBS | DROPPED CLUBS | QUARTER               | MEMBER GROWTH NET<br>GOAL | MEMBER GROWTH<br>ACTUAL | DROPPED MEMBERS ACTUAL (including transfers) |
| JULY/AUG/SEPT         | 1             | 0         | 0             | JULY/AUG/SEPT         | 25                        | 18                      | 32                                           |
| OCT/NOV/DEC           | 1             | 0         | 0             | OCT/NOV/DEC           | 30                        | 16                      | 21                                           |
| JAN/FEB/MAR           | 0             | 0         | 0             | JAN/FEB/MAR           | -5                        | 0                       | 0                                            |
| APR/MAY/JUNE          | 0             | 0         | 0             | APR/MAY/JUNE          | -15                       | 0                       | 0                                            |